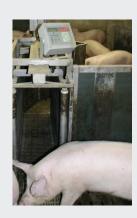

## STATION STATION FOR FATTENING PIGS

CAGE WEIGHED AND ARCH OF ENTRY TO LIMIT ACCESS

WEIGHING SYSTEM ON THE TOP OF ORDISAT CONCEPT (CONVENIENT ACCESS)

ADJUSTABLE ANTI-RETURN GATES AND ANTI-SLEEPING BAR