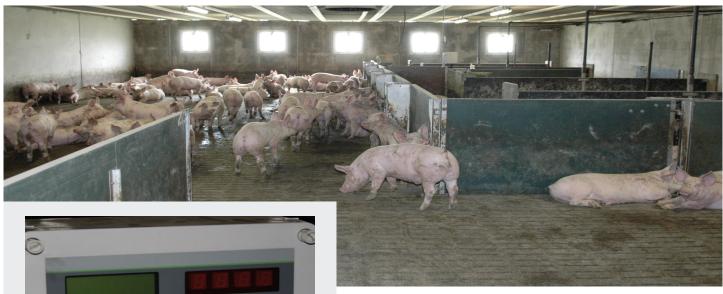

# SORTING STATION FOR PIGS

# Sorting Station with animals weighing.

Effective solution to manage fattening pigs in large group

Designed to manage fattening pigs in large groups, the Ordisat concept enables a differentiated feed and improves the animal sorting.

The station will send the animal to the right feeding space (dry or wet ) according to their weight (growers and finishers). At the end of the batch, Ordisat automatically sorts the pigs that reached the weight requirements defined by slaughterhouse.