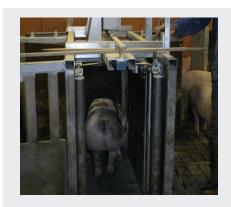

## STATION STATION FOR FATTENING PIGS

CAGE WEIGHED AND ARCH OF ENTRY TO LIMIT ACCESS

WEIGHING SYSTEM ON THE TOP OF ORDISAT CONCEPT (CONVENIENT ACCESS)

ADJUSTABLE ANTI-RETURN GATES AND ANTI-SLEEPING BAR