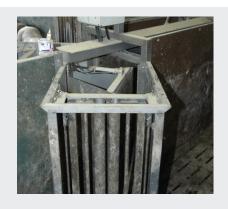

## STATION STATION FOR FATTENING PIGS

CAGE WEIGHED AND ARCH OF ENTRY TO LIMIT ACCESS

WEIGHING SYSTEM ON THE TOP OF ORDISAT CONCEPT (CONVENIENT ACCESS)

ADJUSTABLE ANTI-RETURN GATES AND ANTI-SLEEPING BAR