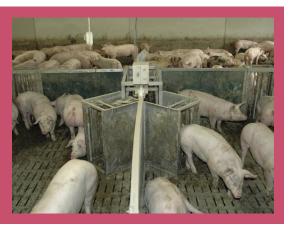

# Sorting Station with animals weighing.

Effective solution to manage fattening pigs in large group

Designed to manage fattening pigs in large groups, the Ordisat concept enables a differentiated feed and improves the animal sorting.

The station will send the animal to the right feeding space (dry or wet ) according to their weight (growers and finishers). At the end of the batch, Ordisat automatically sorts the pigs that reached the weight requirements defined by slaughterhouse.

## STATION STATION FOR FATTENING PIGS

CAGE WEIGHED AND ARCH OF ENTRY TO LIMIT ACCESS

WEIGHING SYSTEM ON THE TOP OF ORDISAT CONCEPT (CONVENIENT ACCESS)

ADJUSTABLE ANTI-RETURN GATES AND ANTI-SLEEPING BAR