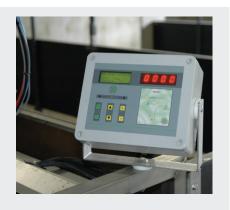

## STATION STATION FOR FATTENING PIGS

CAGE WEIGHED AND ARCH OF ENTRY TO LIMIT ACCESS

WEIGHING SYSTEM ON THE TOP OF ORDISAT CONCEPT (CONVENIENT ACCESS)

ADJUSTABLE ANTI-RETURN GATES AND ANTI-SLEEPING BAR